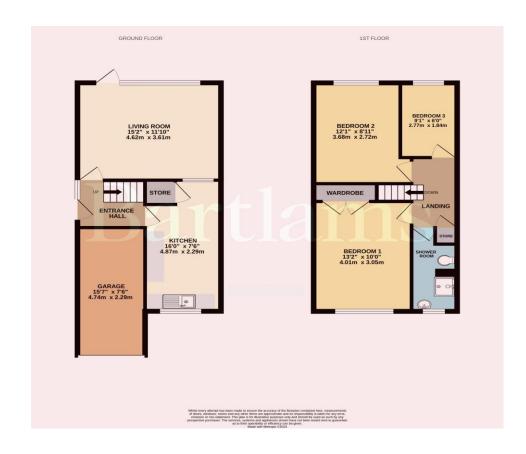

The accommodation is thoughtfully arranged, comprising an inviting entrance hall. A spacious living room and fitted kitchen with pantry space. On the first floor, you'll find three generously proportioned bedrooms, offering ample space and a shower room.