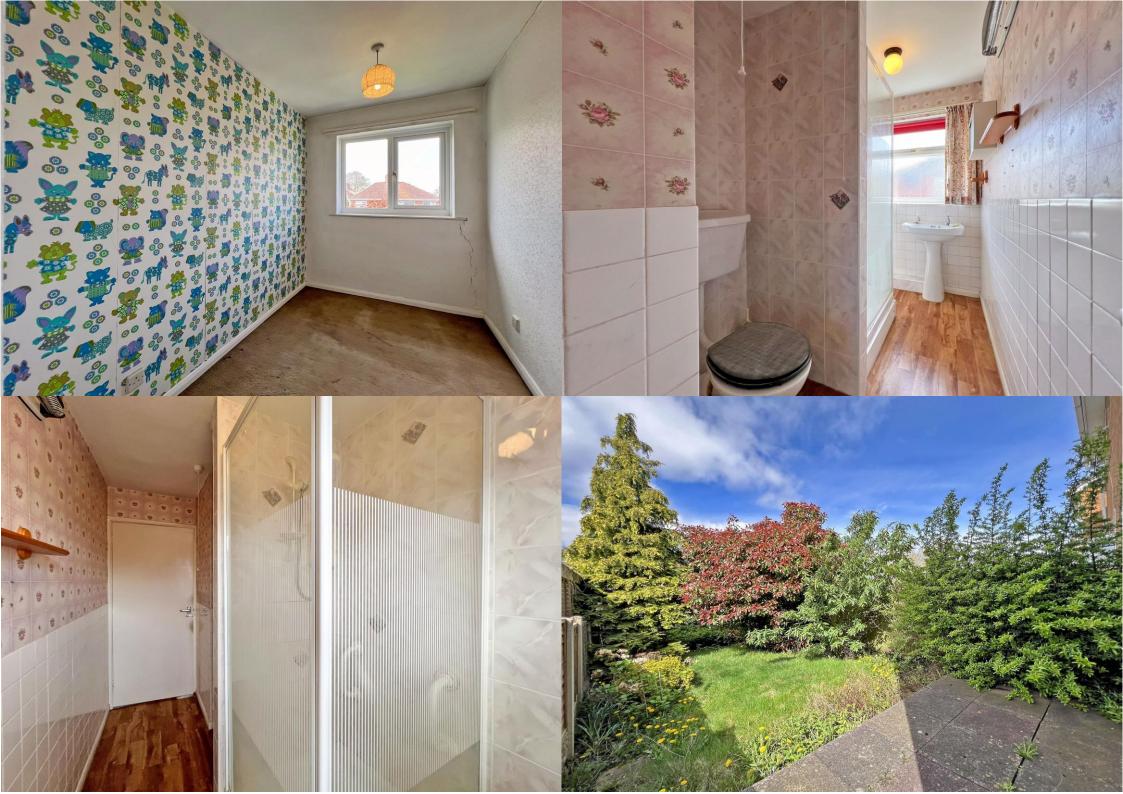

The accommodation is thoughtfully arranged, comprising an inviting entrance hall. A spacious living room and fitted kitchen with pantry space. On the first floor, you'll find three generously proportioned bedrooms, offering ample space and a shower room.

Practical features include partial gas central heating and double-glazed windows. A garage to the front of the property, complemented by driveway space and a neatly maintained lawn front garden, adds both convenience and curb appeal. Private rear garden.